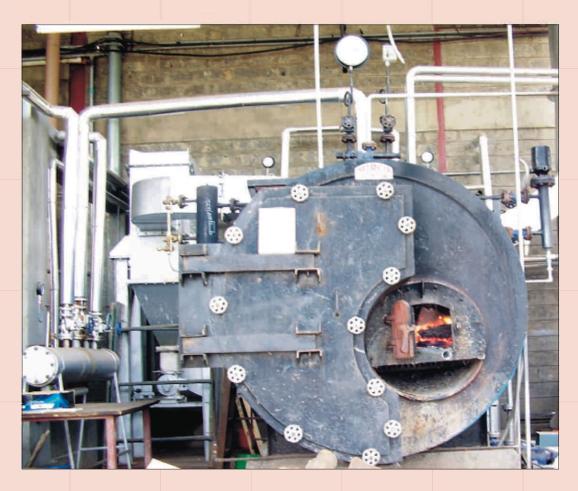

# SOLID FUEL FIRED PACKAGED STEAM BOILER

# WE CAN SUPPLY COAL / COTTON HUSK / RICE HUSK / WOOD FIRED STEAM BOILER WITH CAPACITY FROM 500 KG/HR TO 4000 KG/HR

#### WOOD FIRED PACKAGED STEAM BOILER