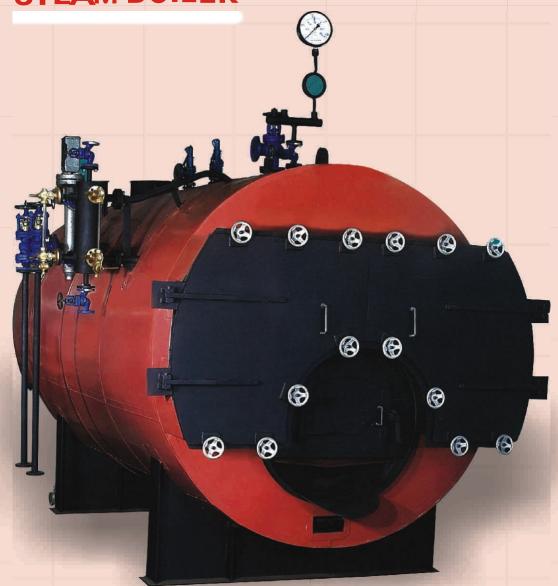

# SOLID FUEL FIRED PACKAGED STEAM BOILER

# WE CAN SUPPLY COAL / COTTON HUSK / RICE HUSK / WOOD FIRED STEAM BOILER WITH CAPACITY FROM 500 KG/HR TO 4000 KG/HR

#### WOOD FIRED PACKAGED STEAM BOILER